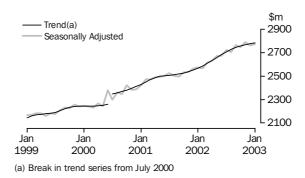

There has been weak growth in the trend estimate in each of the last four months. The Household good retailing, Recreational good retailing and Hospitality and Services industries have been flat or in decline in each of these months. Department stores had moderate trend growth in January 2003 after four months of strong growth.