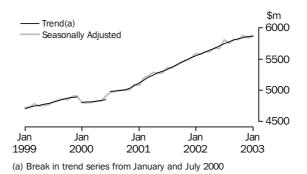

FOOD RETAILING

After twelve months of moderate trend growth there has been weak trend growth in each of the last three months. All states except Western Australia and Tasmania have had weak or no growth in each of the last two months.