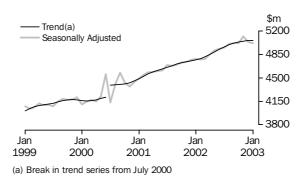

DEPARTMENT STORES

After four months of strong trend growth there was moderate growth in January 2003. All states, except New South Wales and the Australian Capital Territory, had strong growth in at least the last four months.

(a) Break in trend series from July 2000

CLOTHING AND SOFT GOOD RETAILING

The rate of trend growth has been slowing since September 2002 with weak growth in the last two months. In January 2003, Queensland and South Australia had strong growth, New South Wales and Western Australia had weak growth, while all other states had no growth or were in decline.