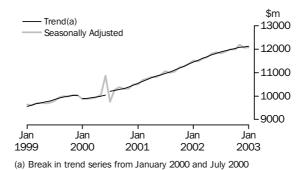

#### TREND ESTIMATES

- The trend estimate of turnover for the Australian Retail and Hospitality/Services series increased by 0.2% in January 2003 compared with December 2002. This follows increases of 0.2% in December and 0.3% in November 2002.
- The trend estimate increased in all states except for the Northern Territory. The largest increases were in Western Australia, Tasmania and the Australian Capital Territory.
- Over the three months to January 2003 the trend estimate rose by \$102m. The Food retailing (+\$41m), Department stores (+\$30m) and Other retailing (+\$27m) industries showed the largest increases.

### SEASONALLY ADJUSTED

- The seasonally adjusted estimate of turnover for the Australian Retail and Hospitality/Services series increased by 0.2% in January 2003 compared with December 2002. This follows a decrease of 0.9% in December and an increase of 1.6% in November 2002.
- The estimate of total turnover for January 2003 was 5.4% higher than January 2002.
- January 2003 grew by 0.2% while January 2002 grew by 1.2%, despite both months having similar falls in original terms (-21.7% and -22.0%, respectively). The difference in the seasonally adjusted estimates is due to the trading day influences in each month, i.e. January 2003 had five Fridays while January 2002 had four Fridays. Fridays, on average, have higher activity than other days.

There has been weak growth in the trend estimate in each of the last four months. The Household good retailing, Recreational good retailing and Hospitality and Services industries have been flat or in decline in each of these months. Department stores had moderate trend growth in January 2003 after four months of strong growth.