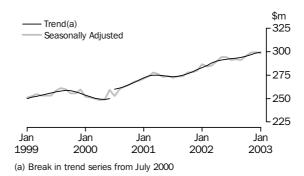

(a) Break in trend series from July 2000

CLOTHING AND SOFT GOOD RETAILING

The rate of trend growth has been slowing since September 2002 with weak growth in the last two months. In January 2003, Queensland and South Australia had strong growth, New South Wales and Western Australia had weak growth, while all other states had no growth or were in decline.