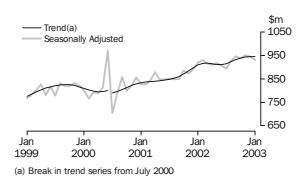

DEPARTMENT STORES

After four months of strong trend growth there was moderate growth in January 2003. All states, except New South Wales and the Australian Capital Territory, had strong growth in at least the last four months.

(a) Break in trend series from July 2000

CLOTHING AND SOFT GOOD RETAILING

The rate of trend growth has been slowing since September 2002 with weak growth in the last two months. In January 2003, Queensland and South Australia had strong growth, New South Wales and Western Australia had weak growth, while all other states had no growth or were in decline.