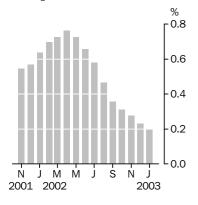

#### TREND ESTIMATES

- The trend estimate of turnover for the Australian Retail and Hospitality/Services series increased by 0.2% in January 2003 compared with December 2002. This follows increases of 0.2% in December and 0.3% in November 2002.
- The trend estimate increased in all states except for the Northern Territory. The largest increases were in Western Australia, Tasmania and the Australian Capital Territory.
- Over the three months to January 2003 the trend estimate rose by \$102m. The Food retailing (+\$41m), Department stores (+\$30m) and Other retailing (+\$27m) industries showed the largest increases.

### SEASONALLY ADJUSTED

- The seasonally adjusted estimate of turnover for the Australian Retail and Hospitality/Services series increased by 0.2% in January 2003 compared with December 2002. This follows a decrease of 0.9% in December and an increase of 1.6% in November 2002.
- The estimate of total turnover for January 2003 was 5.4% higher than January 2002.
- January 2003 grew by 0.2% while January 2002 grew by 1.2%, despite both months having similar falls in original terms (-21.7% and -22.0%, respectively). The difference in the seasonally adjusted estimates is due to the trading day influences in each month, i.e. January 2003 had five Fridays while January 2002 had four Fridays. Fridays, on average, have higher activity than other days.