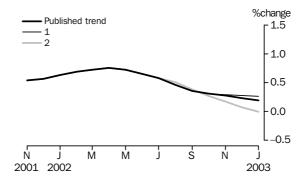

There has been weak growth in the trend estimate in each of the last four months. The Household good retailing, Recreational good retailing and Hospitality and Services industries have been flat or in decline in each of these months. Department stores had moderate trend growth in January 2003 after four months of strong growth.