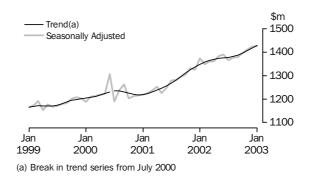

DEPARTMENT STORES

After four months of strong trend growth there was moderate growth in January 2003. All states, except New South Wales and the Australian Capital Territory, had strong growth in at least the last four months.