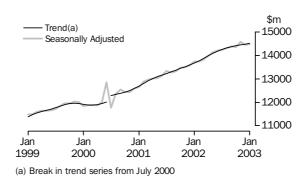

#### **Monthly turnover**

Trend estmates % change

KEY FIGURES

| Turnovor at ourrent prices                 | Jan 03<br>\$m | Dec 02 to<br>Jan 03<br>% change |
|--------------------------------------------|---------------|---------------------------------|
| Turnover at current prices Trend estimates | 14 521.8      | 0.2                             |
| Seasonally adjusted estimates              | 14 478.7      | 0.2                             |

There has been weak growth in the trend estimate in each of the last four months. The Household good retailing, Recreational good retailing and Hospitality and Services industries have been flat or in decline in each of these months. Department stores had moderate trend growth in January 2003 after four months of strong growth.