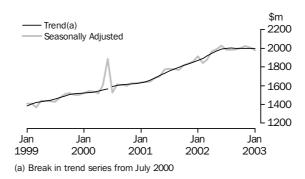

FOOD RETAILING

After twelve months of moderate trend growth there has been weak trend growth in each of the last three months. All states except Western Australia and Tasmania have had weak or no growth in each of the last two months.