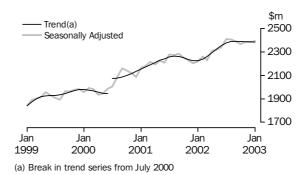

FOOD RETAILING

After twelve months of moderate trend growth there has been weak trend growth in each of the last three months. All states except Western Australia and Tasmania have had weak or no growth in each of the last two months.