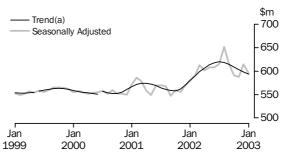

RECREATIONAL GOOD RETAILING

The rate of trend growth has been in decline for the last six months. The trend for all states and territories except South Australia, Western Australia and the Australian Capital Territory has been in decline or flat for at least the last five months.

(a) Break in trend series from June 1999 and July 2000

OTHER RETAILING

The trend growth has been moderate over the last eight months. While Queensland has had strong growth since August 2002, South Australia and Western Australia have been in decline for the last five months. The Australian Capital Territory has had large declines in the last two months.