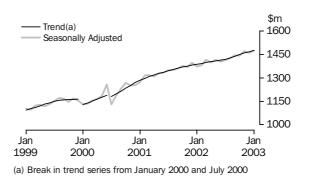

HOUSEHOLD GOOD RETAILING Trend growth has been flat for the last four months. Since June 2002, the rate of growth for New South Wales has decreased and has been in decline in the last two months. Victoria, Queensland, Tasmania and the Northern Territory have been flat or in decline for at least the last four months, while Western Australia and the Australian Capital Territory have had strong trend growth in these months.