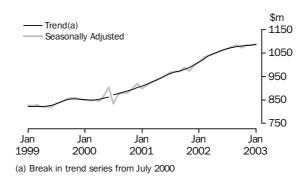

FOOD RETAILING

After twelve months of moderate trend growth there has been weak trend growth in each of the last three months. All states except Western Australia and Tasmania have had weak or no growth in each of the last two months.