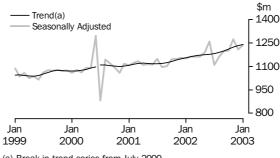

DEPARTMENT STORES

After four months of strong trend growth there was moderate growth in January 2003. All states, except New South Wales and the Australian Capital Territory, had strong growth in at least the last four months.