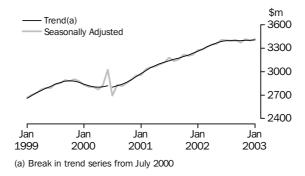

(a) Break in trend series from July 2000

CLOTHING AND SOFT GOOD RETAILING

The rate of trend growth has been slowing since September 2002 with weak growth in the last two months. In January 2003, Queensland and South Australia had strong growth, New South Wales and Western Australia had weak growth, while all other states had no growth or were in decline.

HOUSEHOLD GOOD RETAILING Trend growth has been flat for the last four months. Since June 2002, the rate of growth for New South Wales has decreased and has been in decline in the last two months. Victoria, Queensland, Tasmania and the Northern Territory have been flat or in decline for at least the last four months, while Western Australia and the Australian Capital Territory have had strong trend growth in these months.